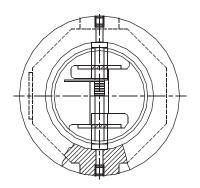

# **DIMENSIONS:**

|   | 50   | 65  | 80   | 100   | 125 | 150   | 200  | 250 | 300 | 350 | 400 | 450 | 500 | 600 |
|---|------|-----|------|-------|-----|-------|------|-----|-----|-----|-----|-----|-----|-----|
| Α | 109  | 129 | 144  | 164   | 194 | 220   | 275  | 331 | 386 | 446 | 498 | 558 | 620 | 737 |
| В | 54   | 54  | 57.2 | 63.5  | 70  | 76.2  | 95.3 | 108 | 143 | 184 | 191 | 203 | 213 | 222 |
| С | 60.3 | 73  | 89   | 114.3 | 143 | 168.3 | 219  | 273 | 324 | 256 | 406 | 457 | 508 | 610 |