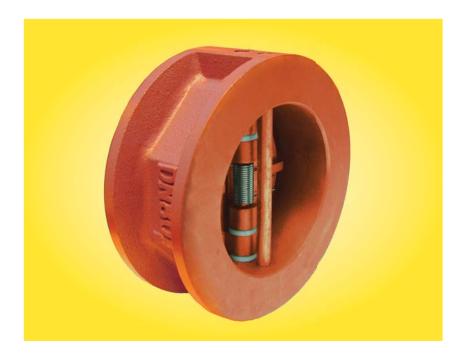

# CAST IRON DOUBLE DOOR NON-RETURN VALVES

**Model 1420** 

#### Body

High-graded Cast Iron BS1452 Gr.220 min. Alt. Ductile Iron to BS EN 1563 (BS 2789)

#### Disc

Stainless Steel BS970 Gr.316

## Hinge

Stainless Steel BS970 Gr.316

#### Spring

Stainless Steel BS970 Gr.316

# Seat

EPDM Alt. NBR