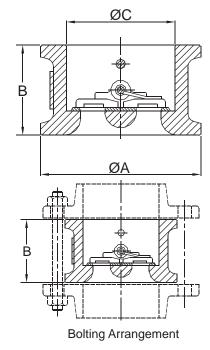

# **DIMENSIONS:**

|   | 50   | 65  | 80   | 100   | 125 | 150   | 200  | 250 | 300 | 350 | 400 | 450 | 500 | 600 |
|---|------|-----|------|-------|-----|-------|------|-----|-----|-----|-----|-----|-----|-----|
| Α | 109  | 129 | 144  | 164   | 194 | 220   | 275  | 331 | 386 | 446 | 498 | 558 | 620 | 737 |
| В | 54   | 54  | 57.2 | 63.5  | 70  | 76.2  | 95.3 | 108 | 143 | 184 | 191 | 203 | 213 | 222 |
| С | 60.3 | 73  | 89   | 114.3 | 143 | 168.3 | 219  | 273 | 324 | 256 | 406 | 457 | 508 | 610 |

<sup>\*</sup> All dimensions in mm.

<sup>\*</sup> Larger sizes are available on request.